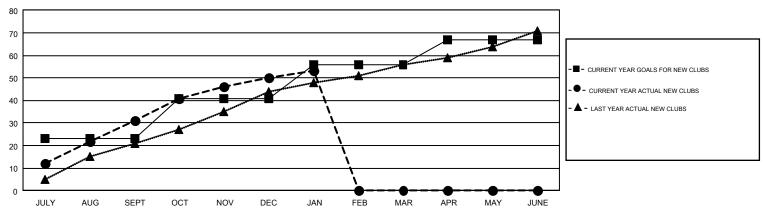

## GOALS AND ACTUAL NEW CLUBS CUMULATIVE

| DROPPED CLUBS: 74  DROPPED MEMBERS |                | 591 CLUBS OF 1,236 ADDED 1 OR<br>MORE NEW MEMBERS | GENDER DISTRI<br>MALE<br>FEMALE                            | 8,487 (24.66%) |        |
|------------------------------------|----------------|---------------------------------------------------|------------------------------------------------------------|----------------|--------|
| DECEASED CLUB CANCELLED            | 50<br>1,698    | CLICK HERE FOR CUMULATIVE MEMBERSHIP DATA         | TOTAL FAMILY UNIT MEMBERS  FAMILY MEMBERS PAYING HALF DUES |                | 15,744 |
| OTHER TOTAL                        | 2,502<br>4,250 |                                                   |                                                            |                | 9,414  |