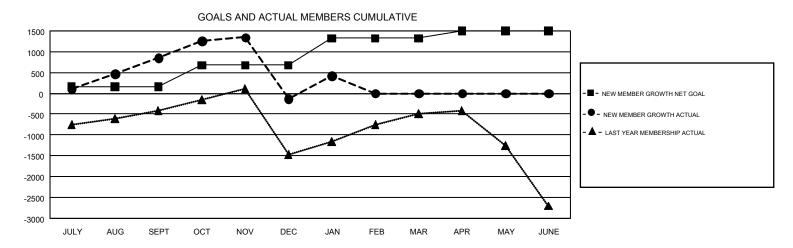

## GOALS AND ACTUAL NEW CLUBS CUMULATIVE

| DROPPED CLUBS: 74  DROPPED MEMBERS |                | 591 CLUBS OF 1,236 ADDED 1 OR<br>MORE NEW MEMBERS | GENDER DISTRI<br>MALE<br>FEMALE                            | 8,487 (24.66%) |        |
|------------------------------------|----------------|---------------------------------------------------|------------------------------------------------------------|----------------|--------|
| DECEASED CLUB CANCELLED            | 50<br>1,698    | CLICK HERE FOR CUMULATIVE MEMBERSHIP DATA         | TOTAL FAMILY UNIT MEMBERS  FAMILY MEMBERS PAYING HALF DUES |                | 15,744 |
| OTHER TOTAL                        | 2,502<br>4,250 |                                                   |                                                            |                | 9,414  |